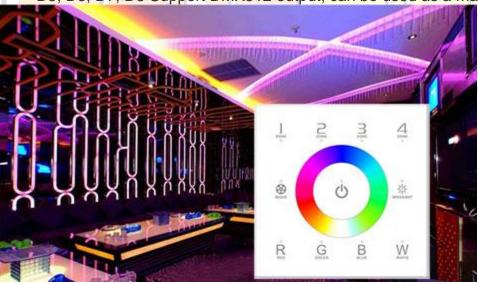

## Support multi-zones control

Support 4 zones(only D5, D6, D7, D8), different zones can be in different control, easily and simple for engineering installation

## DMX512 Output

DMX512

D5, D6, D7, D8 Support DMX512 output, can be used as a master, control DMX lamps.

### Humanized touch circle

Equipped with single color, two colors or colorful touch circle. adopt high accuracy Capacitive touch control chip, increases touch sensitivity and decreases mistaken triggering. Makes LED dimming and color chosen more humanized.