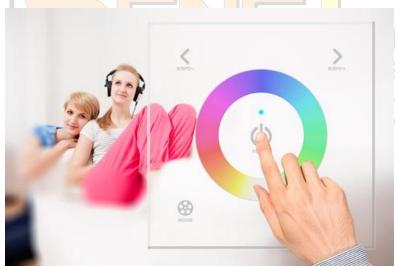

### Humanized touch circle

Equipped with single color, two colors or colorful touch circle. adopt high accuracy Capacitive touch control chip, increases touch sensitivity and decreases mistaken triggering. Makes LED dimming and color chosen more humanized.

### Touching along with chord music

LED indicator emits pale blue light when touching the keys, along with beautiful chord music. Visual & Auditory & Touch 3 layers to feel the light-changing synchronously.