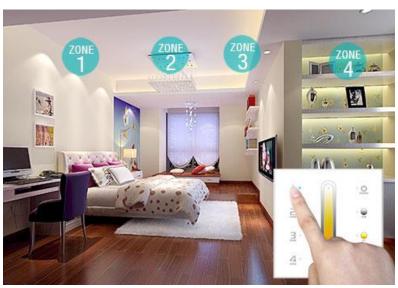

## Support multi-zones control

Support 4 zones(only D5, D6, D7, D8), different zones can be in different control, easily and simple for engineering installation