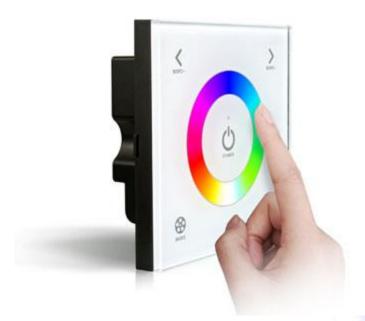

## High-grade tempered glass panel

Adopt high-grade tempered glass panel, super easy to operate and with a bounch of outstanding features: nobleness & elegance, well protected against moisture, water, Corrosion and dust. Easy to clean. high strength, non-breakable and Scratch Resistance, Non-deformation, non-discoloring, durable.

### Latest human detection design. Capacitive touching sensor

High accuracy touching IC+special post-processing, the touching accuracy is highly strengthened, soft to the touch but highly sensitive.

### Humanized touch circle

Equipped with single color, two colors or colorful touch circle. adopt high accuracy Capacitive touch control chip, increases touch sensitivity and decreases mistaken triggering. Makes LED dimming and color chosen more humanized.