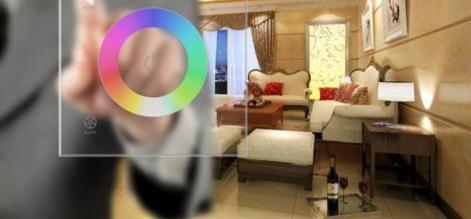

### Humanized touch circle

Equipped with single color, two colors or colorful touch circle. adopt high accuracy Capacitive touch control chip, increases touch sensitivity and decreases mistaken triggering. Makes LED dimming and color chosen more humanized.

### Touching along with chord music

LED indicator emits pale blue light when touching the keys, along with beautiful chord music. Visual & Auditory & Touch 3 layers to feel the light-changing synchronously.