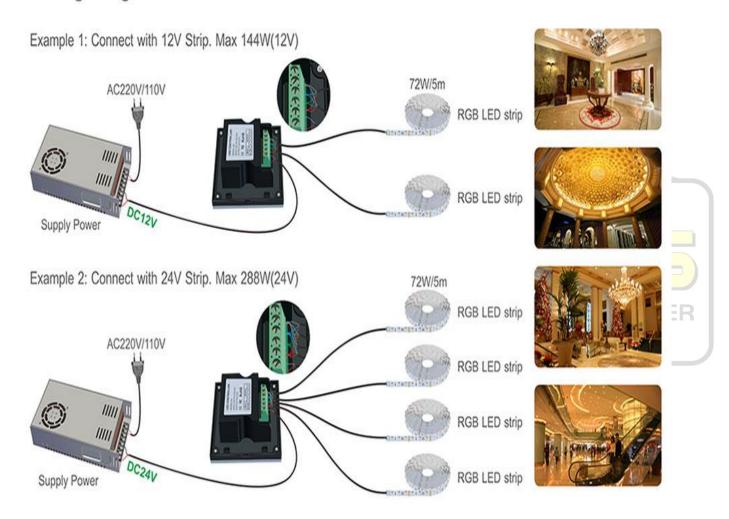

keys, along with beautiful chord music. Visual & Auditory & Touch 3 layers to feel the light-changing synchronously.























LED night indicator
With the LED indicator it is very easy to find the switch in the dark



# T-PWM dimming technology

Pioneered T-PWM dimming technology makes an almost perfect dimming/ color-mixing performance.























### Scenes Save & playback

Users could save the designed lighting effects anytime, anywhere for playback next time.

### Installed in standard 86 boxes

Professional shell design combined with sealed PCB, super easy to install & remove. Unlike the similar ones in the market. Which needs to take the controller apart while installation, the PCB will be exposed and easily damaged during this course.

# Wiring Diagram: