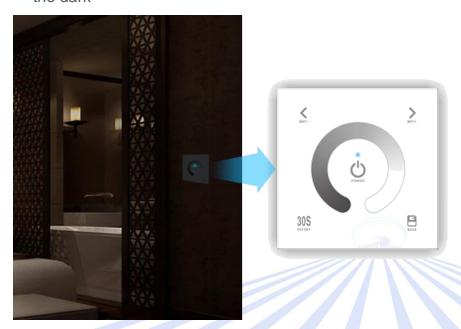

LED night indicator
With the LED indicator it is very easy to find the switch in the dark