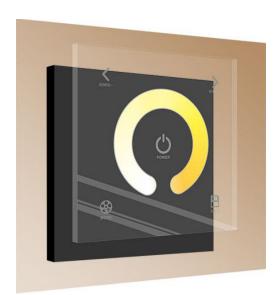

## High-grade tempered glass panel

Adopt high-grade tempered glass panel, super easy to operate and with a bounch of outstanding features: nobleness & elegance, well protected against moisture, water, Corrosion and dust. Easy to clean. high strength, non-breakable and Scratch Resistance, Non-deformation, non-discoloring, durable.

### Latest human detection design. Capacitive touching sensor

High accuracy touching IC+special post-processing, the touching accuracy is highly strengthened, soft to the touch but highly sensitive.

### Humanized touch circle

Equipped with single color, two colors or colorful touch circle. adopt high accuracy Capacitive touch control chip, increases touch sensitivity and decreases mistaken triggering. Makes LED dimming and color chosen more humanized.